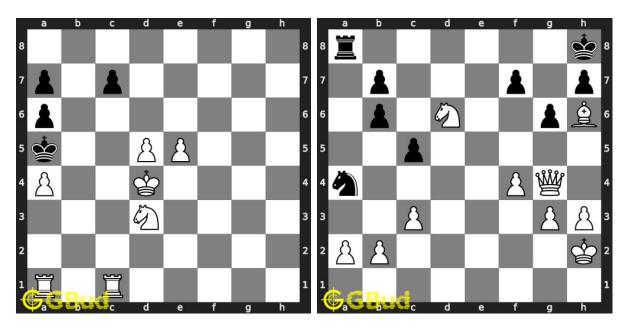

## Mate in 2 moves puzzles 91 to 100

91. Mate in 2 moves Level: medium, Next Move: White Level: hard, Next Move: White

92. Mate in 2 moves Solution : https://gbud.in/g4gn0m4 Solution : https://gbud.in/g4gn0m4