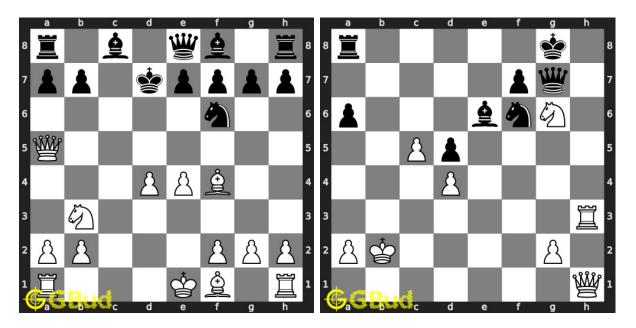

93. Mate in 2 moves

Access the latest version of this article at https://gbud.in/blog/game/chess/chess-puzzles/mate-in-2-puzzles-91-to-100.html

95. Mate in 2 moves

### 96. Mate in 2 moves

Level: medium, Next Move: Black Level: medium, Next Move: White Solution : https://gbud.in/g4gn0m4 Solution : https://gbud.in/g4gn0m4

97. Mate in 2 moves Level : medium, Next Move : White Level : medium, Next Move : Black Solution : https://gbud.in/g4gn0m4