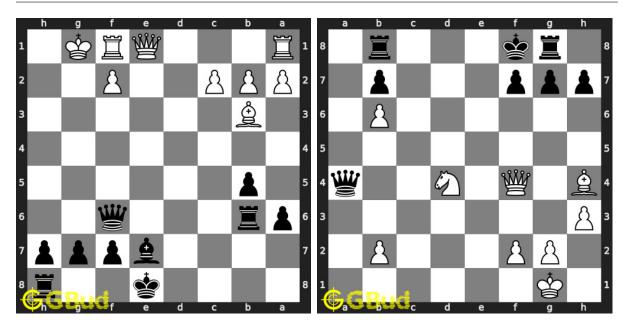

98. Mate in 2 moves Solution : https://gbud.in/g4gn0m4

Access the latest version of this article at https://gbud.in/blog/game/chess/chess-puzzles/mate-in-2-puzzles-91-to-100.html

**99. Mate in 2 moves** Level : medium, Next Move : White Solution : https://gbud.in/g4gn0m4