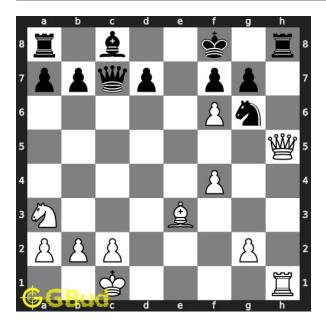

### 96. Mate in 2 moves

Level: medium, Next Move: Black Level: medium, Next Move: White Solution : https://gbud.in/g4gn0m4 Solution : https://gbud.in/g4gn0m4

97. Mate in 2 moves Level : medium, Next Move : White Level : medium, Next Move : Black Solution : https://gbud.in/g4gn0m4