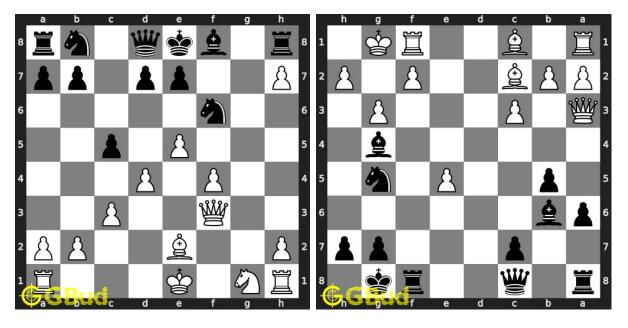

## Mate in 2 moves puzzles 91 to 100

91. Mate in 2 moves Level: medium, Next Move: White Level: hard, Next Move: White

92. Mate in 2 moves Solution : https://gbud.in/g4gn0m4 Solution : https://gbud.in/g4gn0m4